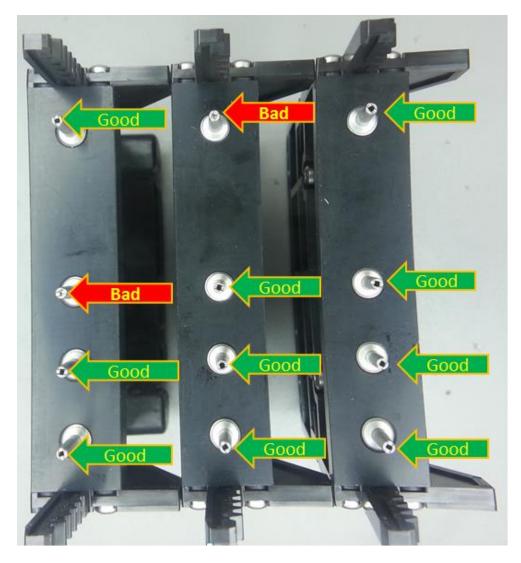

If you are troubleshooting an issue similar to what is described above, check the adapters for obstructions or clogs in the septum.

Please reference the photo below. Note: 3 adapter towers are being shown.